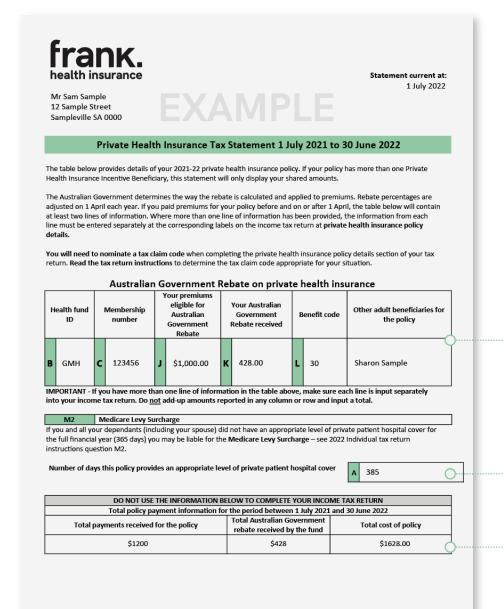

## Reading your statement:

| J | Your premium amount eligible to<br>receive the Australian Government<br>Rebate on private health insurance.<br>This is your share only, it doesn't<br>include anyone else on a policy or<br>any Lifetime Health Cover loading. |
|---|--------------------------------------------------------------------------------------------------------------------------------------------------------------------------------------------------------------------------------|
| K | The share of the rebate you received<br>and was deducted off your total<br>premium cost.                                                                                                                                       |
| L | The rebate code (if any) you are eligible to receive based on your age and income.                                                                                                                                             |
|   | Other adults beneficiaries for the<br>policy - Lists all the adults covered<br>on your membership within the<br>financial year. Each adult receives<br>their own individual statement.                                         |
|   |                                                                                                                                                                                                                                |
| A | The total amount of days you held<br>hospital cover with Frank this<br>financial year.                                                                                                                                         |
|   |                                                                                                                                                                                                                                |
|   | Total yearly contribution - This is                                                                                                                                                                                            |

for your reference only. The total yearly premium contributions paid.